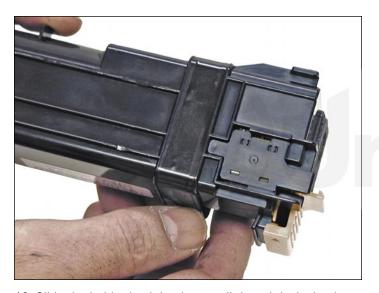

8. Carefully pry up the plastic chip holder tab.

### XEROX DOCUPRINT CIIIO EASY TO REMANUFACTURE CARTRIDGE INSTRUCTIONS

9. Slide the holder out of the cartridge and replace the chip.

10. Slide the holder back in place until the tab locks in place.