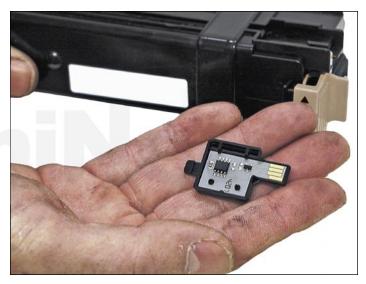

8. Carefully pry up the plastic chip holder tab.

### XEROX DOCUPRINT CIIIO EASY TO REMANUFACTURE CARTRIDGE INSTRUCTIONS

9. Slide the holder out of the cartridge and replace the chip.

10. Slide the holder back in place until the tab locks in place.