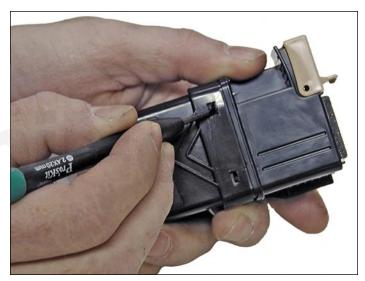

8. Carefully pry up the plastic chip holder tab.

### XEROX DOCUPRINT CIIIO EASY TO REMANUFACTURE CARTRIDGE INSTRUCTIONS

9. Slide the holder out of the cartridge and replace the chip.

10. Slide the holder back in place until the tab locks in place.