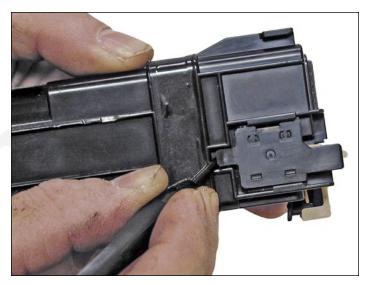

Y TO REMANUFACTURE CARTRIDGE INSTRUCTIONS



3. Remove the supply hopper cover.

Clean out any remaining toner from both chambers.



4. Fill the hopper with the appropriate replacement color toner. Remember, while the cartridges all look the same, they are not interchangeable. Each color has a different set of plastic tabs.





5. Clean the plastic lip where the hopper cover sits of any toner.

Replace the cover.

#### XEROX DOCUPRINT CITIO EASY TO REMANUFACTURE CARTRIDGE INSTRUCTIONS



6. Install the waste chamber on to the supply hopper.

Make sure all four tabs are locked in place.



7. Re-install the black tape seal across the seam. If the OEM tape is not useable, good black rubber electrical tape (NOT the vinyl type) will work fine (toner will stick to anything made from vinyl).



8. Carefully pry up the plastic chip holder tab.

### XEROX DOCUPRINT CIIIO EASY TO REMANUFACTURE CARTRIDGE INSTRUCTIONS





9. Slide the holder out of the cartridge and replace the chip.



10. Slide the holder back in place until the tab locks in place.