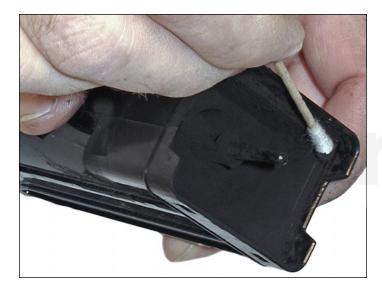

5. Clean the plastic lip where the hopper cover sits of any toner.

Replace the cover.