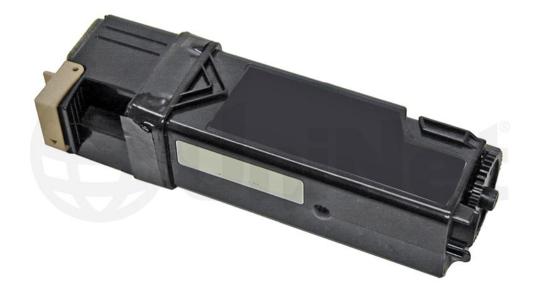

# XEROX® DOCUPRINT C1110 EASY TO REMANUFACTURE CARTRIDGE INSTRUCTIONS

XEROX DOCUPRINT C1110 TONER CARTRIDGE

#### **XEROX DOCUPRINT C1110**

The Xerox Docuprint C1110 cartridges are rated for 2,000 pages.

There is a chip that must be replaced every cycle.

1. Remove the black tape from the seam of the supply hopper and the waste chamber. Save the tape for use when re-assembling the cartridge.