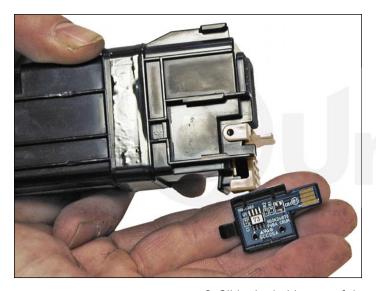

### XEROX DOCUPRINT CIIIO EASY TO REMANUFACTURE CARTRIDGE INSTRUCTIONS

9. Slide the holder out of the cartridge and replace the chip.

10. Slide the holder back in place until the tab locks in place.