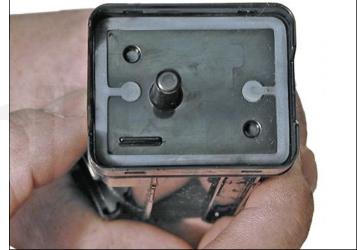

8. Carefully pry up the plastic chip holder tab.

### XEROX DOCUPRINT CIIIO EASY TO REMANUFACTURE CARTRIDGE INSTRUCTIONS

9. Slide the holder out of the cartridge and replace the chip.

10. Slide the holder back in place until the tab locks in place.