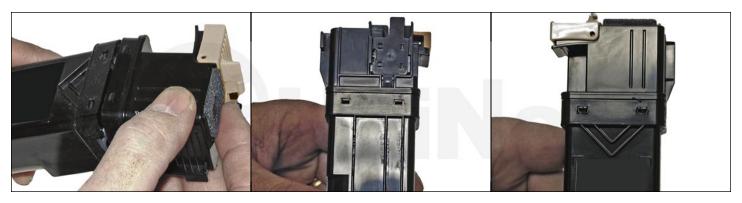

#### **XEROX DOCUPRINT C1110**

The Xerox Docuprint C1110 cartridges are rated for 2,000 pages.

There is a chip that must be replaced every cycle.

1. Remove the black tape from the seam of the supply hopper and the waste chamber. Save the tape for use when re-assembling the cartridge.

2. Press in on the two tabs of one side as shown to release the waste chamber. It is sometimes helpful to press back on the waste chamber as the tabs are pressed in.