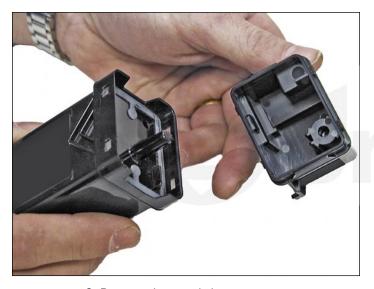

#### **XEROX DOCUPRINT C1110**

The Xerox Docuprint C1110 cartridges are rated for 2,000 pages.

There is a chip that must be replaced every cycle.

1. Remove the black tape from the seam of the supply hopper and the waste chamber. Save the tape for use when re-assembling the cartridge.

2. Press in on the two tabs of one side as shown to release the waste chamber. It is sometimes helpful to press back on the waste chamber as the tabs are pressed in.