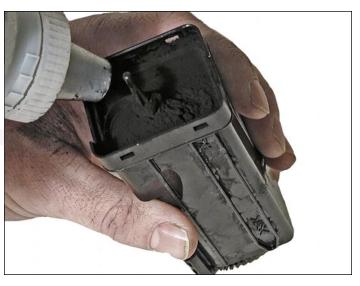

#### XEROX DOCUPRINT CITIO EASY TO REMANUFACTURE CARTRIDGE INSTRUCTIONS

3. Remove the supply hopper cover.

Clean out any remaining toner from both chambers.

4. Fill the hopper with the appropriate replacement color toner. Remember, while the cartridges all look the same, they are not interchangeable. Each color has a different set of plastic tabs.