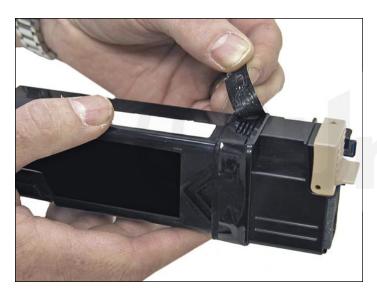

#### **XEROX DOCUPRINT C1110**

The Xerox Docuprint C1110 cartridges are rated for 2,000 pages.

There is a chip that must be replaced every cycle.

1. Remove the black tape from the seam of the supply hopper and the waste chamber. Save the tape for use when re-assembling the cartridge.

2. Press in on the two tabs of one side as shown to release the waste chamber. It is sometimes helpful to press back on the waste chamber as the tabs are pressed in.